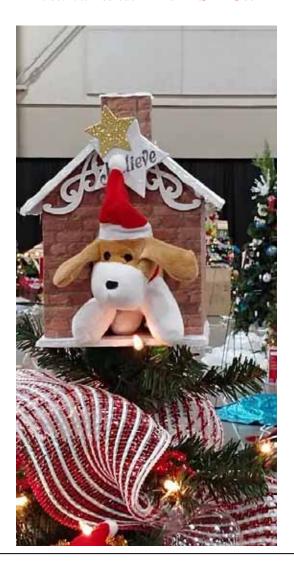

# **GSLDTC** donation to the Festival of Trees

# "Believe in Santa Paws"

Thank you to all the members who had a hand in decorating the tree. It turned out **FANTASTIC!!** 

#### Committees:

<u>Advertising</u> – Website updated. Festival of Trees theme is "Believe in Santa Paws" Tree decorating to take place the Saturday after Thanksgiving at Wendy's.

Agility - Nothing @ this time

#### Committees:

<u>Advertising</u> – Website updated, Festival of Trees theme this year will be "Believe in Santa Paws" Tree is located in the small trees section at D424.

Agility - No new classes until next year.