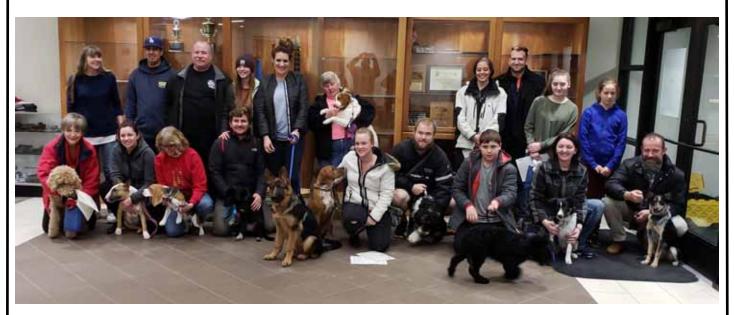

# **Our Newest STAR Puppy Graduates**

Instructors: Judy Campbell, Haley & Chris White

#### Awesome Class! CONGRATS to ALL!!!

The Great Salt Lake Dog Training Club's Board of Directors want to thank all of our members for a successful year, along with all of the support and volunteering to help at training classes and events. Our club would not be able to do the things we do without YOU. As you can see on our schedule of 2019 events, we have many trials, tests and events happening throughout the year. Along with training classes on 2 nights a week. (Tuesday's & Wednesday's) So we always need volunteers to help with classes, trials, tests, set ups, tear downs. It seems we are always asking. But as I said earlier, we wouldn't be able to hold all the events or training classes without you. It takes a village! If you are interested in helping with training classes or any of our upcoming events, please let us know!