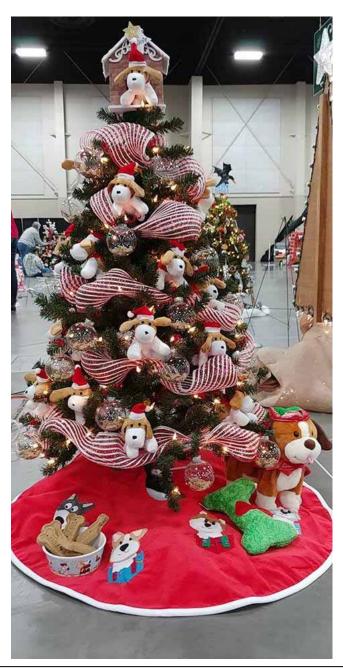

# **GSLDTC** donation to the Festival of Trees

# "Believe in Santa Paws"

Thank you to all the members who had a hand in decorating the tree. It turned out **FANTASTIC!!** 

#### Committees:

<u>Advertising</u> – Website updated. Festival of Trees theme is "Believe in Santa Paws" Tree decorating to take place the Saturday after Thanksgiving at Wendy's.

Agility - Nothing @ this time

#### Committees:

<u>Advertising</u> – Website updated, Festival of Trees theme this year will be "Believe in Santa Paws" Tree is located in the small trees section at D424.

Agility - No new classes until next year.