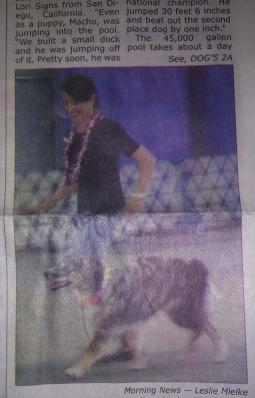

#### Aspen & Betsy even got their picture in the Blackfoot Newspaper!

Besty Coleman and her Australian shepherd 'Aspen' trot around the arena at the Eastern Idaho State Fairgrounds Saturday during the Blackfoot Dog Show.