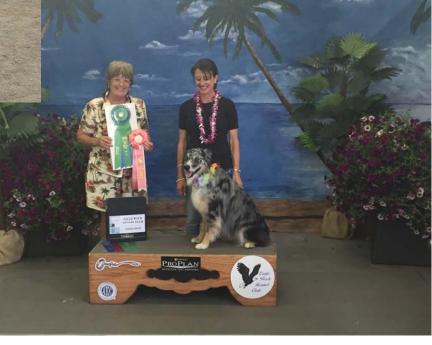

#### Aspen & Betsy even got their picture in the Blackfoot Newspaper!

Besty Coleman and her Australian shepherd 'Aspen' trot around the arena at the Eastern Idaho State Fairgrounds Saturday during the Blackfoot Dog Show.

World famous