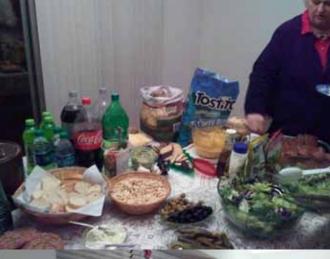

## **GSLDTC Board/Directors Christmas Meeting Pics**

Each Dec the Board has their meeting and a Christmas Party at Donna & Jack Smith's, complete with the best Clam Chowder around! Fun was had by all, including the newest member Max! Pictures on Page 2