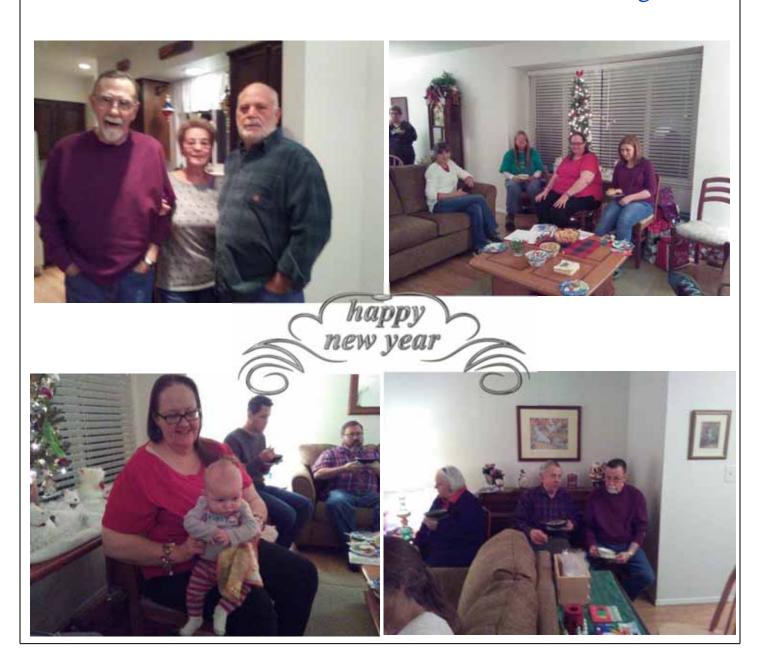

## **GSLDTC Board/Directors Christmas Meeting Pics**

Each Dec the Board has their meeting and a Christmas Party at Donna & Jack Smith's, complete with the best Clam Chowder around! Fun was had by all, including the newest member Max! Pictures on Page 2

## The GSLDTC Board/Directors Christmas Meeting