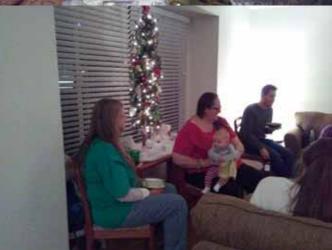

## **GSLDTC Board/Directors Christmas Meeting Pics**

Each Dec the Board has their meeting and a Christmas Party at Donna & Jack Smith's, complete with the best Clam Chowder around! Fun was had by all, including the newest member Max! Pictures on Page 2

## The GSLDTC Board/Directors Christmas Meeting